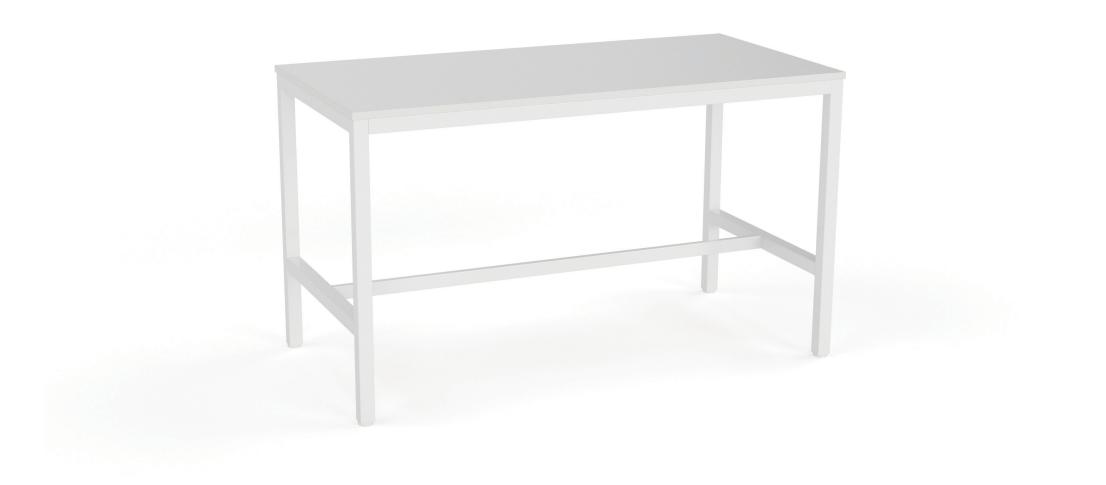

# Axis Bar Leaner

Installation Guide

**TOOLS REQUIRED:** Powered screwdriver

### **AXIS BAR LEANER**