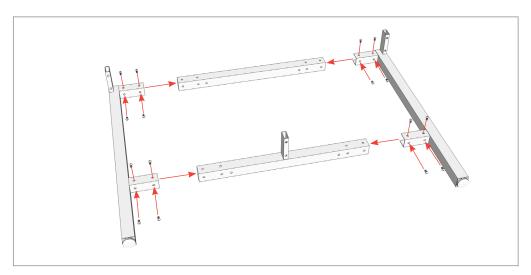

**STEP 2:** Assembly end leg frames and long rails together and fully tighten with provided screws.

**COMPLETE:** Using 2 people rotate table into upright position.