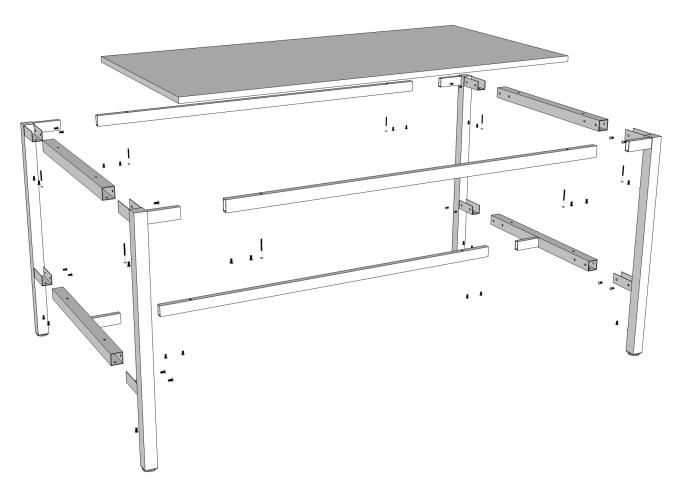

#### Installation Guide

**STEP 1:** Assemble corner legs and short rails together and fully tighten with provided screws.

**STEP 3:** Pre-drill holes into the worktop, place worktop on a clean, flat surface and fully tighten the worktop to each rail using the provided screws.

**STEP 2:** Assembly end leg frames and long rails together and fully tighten with provided screws.

**COMPLETE:** Using 2 people rotate table into upright position.