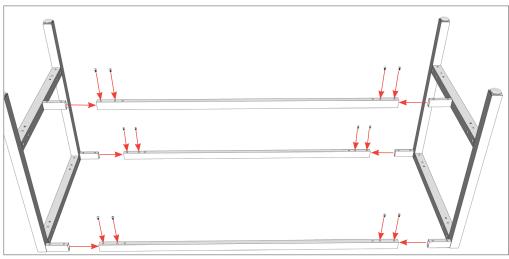

**STEP 2:** Assembly end leg frames and long rails together and fully tighten with provided screws.

**COMPLETE:** Using 2 people rotate table into upright position.