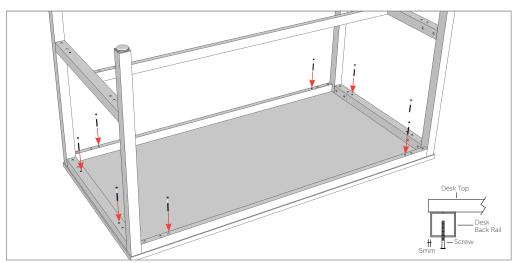

#### Installation Guide

**STEP 1:** Assemble corner legs and short rails together and fully tighten with provided screws.

**STEP 3:** Pre-drill holes into the worktop, place worktop on a clean, flat surface and fully tighten the worktop to each rail using the provided screws.